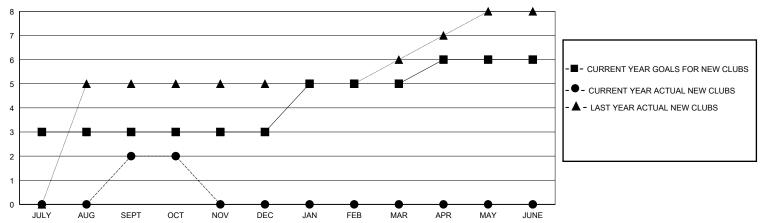

| 2         | 0             | JULY/AUG/SEPT         | 10                     | 218                     | 58                                                 |
| OCT/NOV/DEC           | 0             | 0         | 0             | OCT/NOV/DEC           | 40                     | 56                      | 10                                                 |
| JAN/FEB/MAR           | 2             | 0         | 0             | JAN/FEB/MAR           | 10                     | 0                       | 0                                                  |
| APR/MAY/JUNE          | 1             | 0         | 0             | APR/MAY/JUNE          | 0                      | 0                       | 0                                                  |

## GOALS AND ACTUAL NEW CLUBS CUMULATIVE



## GOALS AND ACTUAL MEMBERS CUMULATIVE



| -■- | MEMBER | GROWTH | NET | GOAL |
|-----|--------|--------|-----|------|
|-----|--------|--------|-----|------|

- ● - MEMBER GROWTH ACTUAL

- ▲ - LAST YEAR MEMBERSHIP ACTUAL

Results as of: 10/31/2023

| DROPPED CLUBS: 0 |    |
|------------------|----|
| DROPPED MEMBERS  |    |
| DECEASED         | 6  |
| CLUB CANCELLED   | 0  |
| OTHER            | 62 |
| TOTAL            | 68 |

| 51 CLUBS OF 125 ADDED 1 OR MORE<br>NEW MEMBERS | GENDER DISTRIBUTION                     |     |  |
|------------------------------------------------|-----------------------------------------|-----|--|
|                                                | MALE 3,210 (86.66%) FEMALE 494 (13.34%) |     |  |
| CLICK HERE FOR CUMULATIVE                      | TOTAL FA