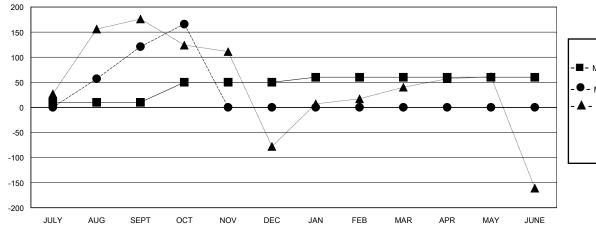

## GOALS AND ACTUAL MEMBERS CUMULATIVE

| -■- | MEMBER | GROWTH | NET | GOAL |
|-----|--------|--------|-----|------|
|-----|--------|--------|-----|------|

- ● - MEMBER GROWTH ACTUAL

- ▲ - LAST YEAR MEMBERSHIP ACTUAL